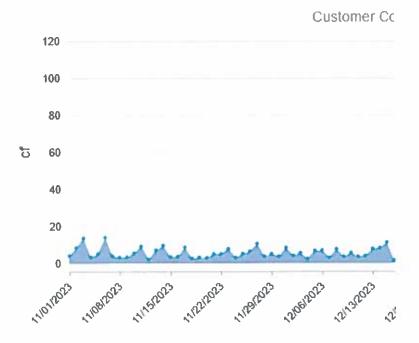

# Account Detail - 77062700

|                                                         |                  |                        |           |            |                          |        |                          |          | >     |  |
|---------------------------------------------------------|------------------|------------------------|-----------|------------|--------------------------|--------|--------------------------|----------|-------|--|
| ne Ute Ach Address 24915 Valle Dr, Crestline, CA, 92325 | 0                | (Water) ()             |           |            | 01/01/2024 to 02/10/2024 |        | Meter: 89667045, Port: 1 |          |       |  |
| Customer Name Ute Ach                                   | Customer Info () | Consumption (Water) () | Events () | Date Range | <b>1</b> 0               | Device | Meter: 896               | Interval | Daily |  |