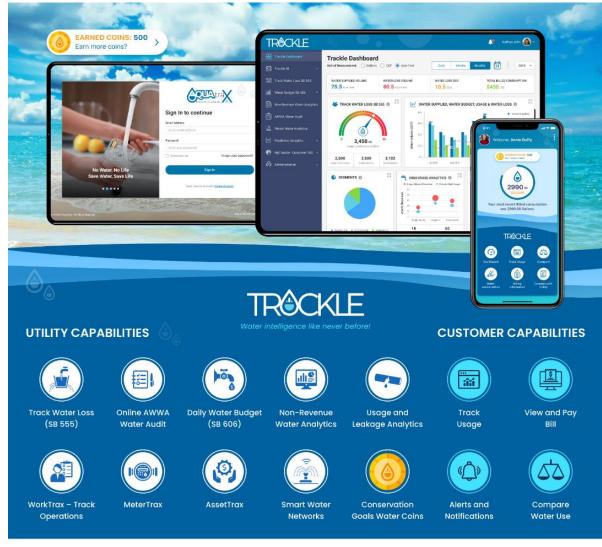

Below are the Customer Portal/Apps and Utility Portal developed for the customers. Product categories are mainly – Standard, Advanced and Premium. Please see the entire feature list provided under each of the product categories.

- •Customer Portal/Apps <a href="https://myaquatrax.com">https://myaquatrax.com</a> Customer portal and native mobile platform for digital customer engagement. It can be integrated with CIS/Billing/eBPP system.
- •Utility Portal Analytics <a href="https://useaquatrax.com">https://useaquatrax.com</a> Utility staff to track the water 360 data for all the customers, perform analytics, compliance management and trend data visualization.

Along with the above products AquaTrax has developed 3 more products which can provided separately after discussion with the utility. These are:

- •WorkTrax Cloud-based mobile platform for Operator's assets/vehicle checklist tracking for budget planning and legal compliance
- •MeterTrax Meter reading using AI, Cloud-based Mobile & OCR platform. On demand meter reads can be uploaded to the billing system
- •AssetTrax Asset Management Platform Cloud based Asset management, budget planning and predictive maintenance

Also, AquaTrax is AWWA certified water audit validator and provide Annual SB555 Water Audit Validations.

|                                                                | MVP Product Offerings                                                          | Standard | Advanced | Premium    |
|----------------------------------------------------------------|--------------------------------------------------------------------------------|----------|----------|------------|
|                                                                | Single Sign on from CIS/Billing/eBPP to AquaTrax                               | ✓        | ✓        | ✓          |
| Customer Engagement -<br>portal/apps  Utility Portal Analytics | MVP Data Model                                                                 | ✓        | ✓        | ✓          |
|                                                                | Track Usage and Budget                                                         | ✓        | ✓        | ✓          |
|                                                                | Compare Water Use for 2 years, Compare Neighbours                              | ✓        | ✓        | ✓          |
|                                                                | Monthly High Usage Notifications                                               | ✓        | ✓        | ✓          |
|                                                                | AMI Data Analytics, Predictive Analytics                                       |          | ✓        | ✓          |
|                                                                | Notifications – High Usage, Leak Alerts                                        |          | ✓        | ✓          |
|                                                                | Daily/Monthly User specified Threshold alerts                                  |          | ✓        | ✓          |
|                                                                | Interactive Dashboard                                                          |          | ✓        | ✓          |
|                                                                | Water Coin/Credits                                                             |          |          | <b>√</b>   |
|                                                                | Home Water Reports                                                             |          |          | <b>√</b>   |
|                                                                | Apply For Budget Variance                                                      |          |          | <b>√</b>   |
|                                                                | Connect with Utility                                                           |          |          | <b>~</b>   |
|                                                                | Water Outage                                                                   |          |          | · ·        |
|                                                                | Customer iOS/Android Apps                                                      |          |          | · ·        |
|                                                                | Mobile PUSH Notifications                                                      |          |          | <b>∀</b>   |
|                                                                | Direct Login on AquaTrax                                                       |          |          | <b>V</b>   |
|                                                                | Custom Development and Integrations                                            | ./       | <b>✓</b> | · /        |
|                                                                | Trackle BI - Customer 360 Data                                                 | *        |          | *          |
|                                                                | High Usage Analytics                                                           | <b>v</b> | · ·      | <b>v</b>   |
|                                                                | Segment and Conservation Analytics                                             | ✓        | <b>✓</b> | <b>V</b>   |
|                                                                | AMI Data Analytics, Predictive Analytics, Recycle Meters                       |          | ✓        | ✓          |
|                                                                | Notifications – High Usage, Leak Alerts, Outage                                |          | ✓        | ✓          |
|                                                                | Issue Management                                                               |          | ✓        | ✓          |
|                                                                | Admin                                                                          |          | ✓        | ✓          |
|                                                                | Water Loss Analytics - Supply and Demand - SCADA, AMI integrations             |          | ✓        | ✓          |
|                                                                | Water Budget Allocation - Indoor and Outdoor                                   |          |          | ✓          |
|                                                                | Water Audit                                                                    |          |          | ✓          |
|                                                                | Interactive Dashboard and KPIs                                                 |          |          | ✓          |
|                                                                | Outage                                                                         |          |          | ✓          |
|                                                                | · ·                                                                            |          |          | <i>y</i>   |
|                                                                | Process Budget Variance                                                        |          |          |            |
|                                                                | NRW Analytics                                                                  |          |          | *          |
|                                                                | Water Restriction Schedule                                                     |          |          | <b>v</b> , |
|                                                                | Meter Leaks from AMI                                                           |          |          | <b>V</b>   |
|                                                                | State and DWR Mandated Monthly, Annual Conservation Reports                    |          |          | ✓          |
|                                                                | Smart Water Networks (Integrated dashboard - Pressure, Demand, Supply, Energy) |          |          | ✓          |
|                                                                | Carbon Footprint and Water Positive                                            |          |          | ✓          |
|                                                                | Custom III party IoT integrations – Outdoor usage, remote shut off valves      |          |          | ✓          |